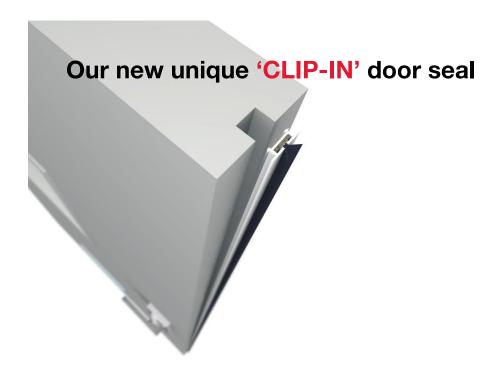

#### **Description:**

Plastic intumescent fire and smoke seal. Simply clips in to routed groove with no need for adhesive or pins. Available in brown or white and in 2100mm lengths. Available with or without brush or rubber smoke seal.

#### Application:

By simply routing a groove 5mm deeper than required for the seal itself, the additional grooving if door edges need further planing is eliminated. When the door set correctly closes and is ready for use the carpenter just clips the seal into the groove.