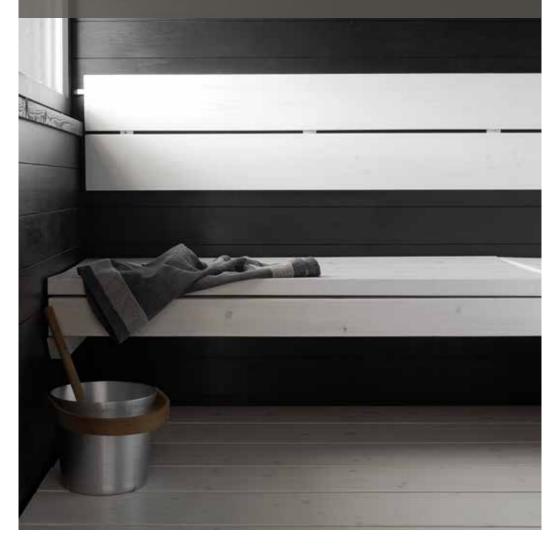

#### A tintable wax for all wood surfaces in the sauna, also for benches

Supi Saunavaha is a tintable wax for the treatment of all wood surfaces in steam rooms. It can be used for the treatment of benches, panel walls and ceilings as well as doors and window frames. Supi Saunavaha is a waterborne protective finish containing natural wax. It is absorbed into the wood giving a naturally light, silky matt protection.

Ready-mixed colors are black, white and gray. More colors can be obtained through tinting.