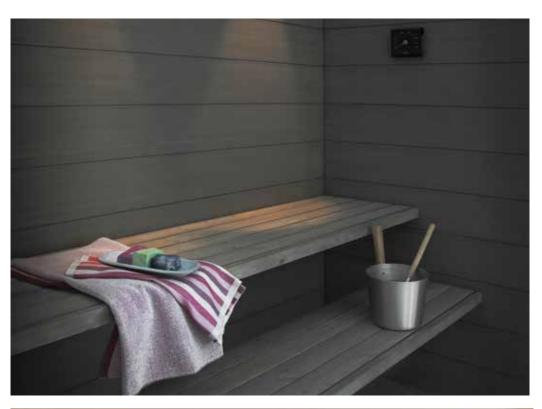

## SUPI SAUNASUOJA Sauna Finish for panels

#### For wet areas

Supi Saunasuoja is a waterborne protective finish for treating the wall and ceiling panels of steam rooms, washrooms and dressing rooms. It creates a film that repels dirt and water. Supi Saunasuoja contains fungicides protecting the wood from mold. Can be tinted to the colors of the Interior Wood Stains and Lacquers color card.