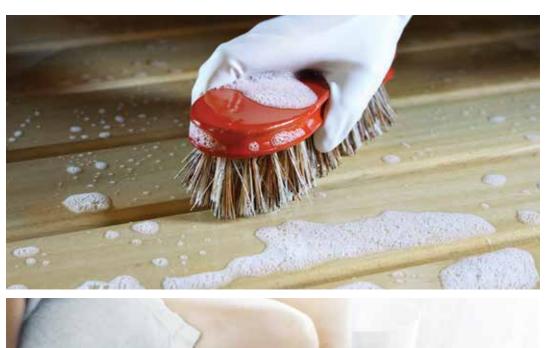

## SUPI SAUNAPESU Cleaning Agent

#### For effective cleaning

Supi Saunapesu Cleaning Agent desinfects without chlorine and effectively dissolves lime scale deposits. The acidic cleaning agent is suitable for the cleaning of wood, metal and tile surfaces in the sauna and other wet areas. Mix 1–2 dl of Saunapesu in 5 litres of water, depending on the dirtiness of the surface.