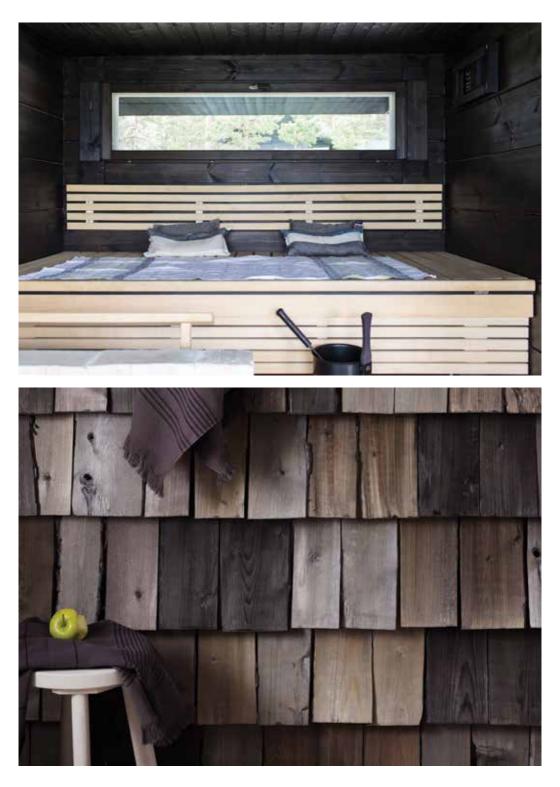

## **SUPI SAUNA PRODUCTS**

For a unique ambience

With Supi products you create an inviting ambience in your sauna and protect the wood surfaces beautifully. Also your sauna will stay easy to clean for a long time. The Supi product family includes suitable products for sauna benches, panelled walls and ceilings as well as wooden floors.

#### New, clean shine for the sauna

Supi Arctic is a waterborne sauna finish containing pearlescent pigment for the treatment of walls and ceilings in steam rooms, washrooms and dressing rooms in the sauna. Tintable Supi Arctic can provide your sauna surfaces with the silky gray shade of old deadwood or the glistening black of a charred log, straight from nature. There are eleven pearly color options to choose from in the Arctic color card.